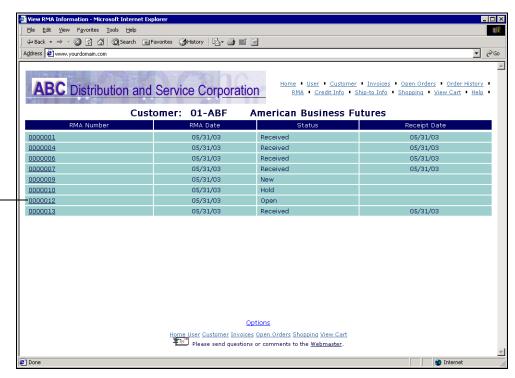

# Open Sales Order Drill Down (Lines)

This template (so\_dd\_ln.htm) is provided with the .inquiry applet and can be viewed by .order and .store customers.

| Open Sales Order <u>Drill Dov</u>     | vn (Lines) - Microsoft Internet Explorer                                                                                                           |                                                        |                                             |                                              |                                                         |                                                             | - 0 |
|---------------------------------------|----------------------------------------------------------------------------------------------------------------------------------------------------|--------------------------------------------------------|---------------------------------------------|----------------------------------------------|---------------------------------------------------------|-------------------------------------------------------------|-----|
| <u>File Edit ⊻iew Favorites</u>       | <u>I</u> ools <u>H</u> elp                                                                                                                         |                                                        |                                             |                                              |                                                         |                                                             |     |
| → → ⊗<br>Back Forward Stop            | 이 문화 🖓 🥥 🖬 🧭<br>D Refresh Home Search Favorites Histor                                                                                             |                                                        | Edit Discuss                                |                                              |                                                         |                                                             |     |
| Address 🛃 http://www.yourdor          |                                                                                                                                                    | y Mali Film                                            | E dit Discuss                               |                                              |                                                         | •                                                           | ĉ   |
|                                       |                                                                                                                                                    |                                                        |                                             |                                              |                                                         |                                                             | _   |
| ADO                                   | 17 2 5 1 N 12 5 0 1                                                                                                                                | 10                                                     |                                             |                                              |                                                         |                                                             |     |
| ABC Distrit                           | oution and Service Corp                                                                                                                            | oration ±                                              |                                             |                                              | oices • Open Orders<br>Info • Shopping • V              |                                                             |     |
|                                       |                                                                                                                                                    |                                                        |                                             |                                              |                                                         |                                                             |     |
| Sales Order Nu                        | mber: 0000115 Sales                                                                                                                                | s Order Total                                          | : 7,856                                     | .10                                          |                                                         |                                                             |     |
| Item Number                           | Item Description                                                                                                                                   | Ordered                                                | Back<br>Ordered                             | Shipped                                      | Unit Price                                              | Extension                                                   |     |
| rtein namber                          | rom beschption                                                                                                                                     | Quantity                                               | Quantity                                    | Quantity                                     | 0111011100                                              | Entension                                                   |     |
|                                       | CUTIVE DESK ENSEMBLE                                                                                                                               | 4.000                                                  | .000                                        | .000                                         | 1,700.000                                               | 6,800.0                                                     |     |
| <u>D1700</u> SI                       | ECRETARY DESK ENSEMBLE                                                                                                                             | 2.000                                                  | .000                                        | .000                                         | 900.000                                                 | 1,800.0                                                     | U   |
|                                       |                                                                                                                                                    |                                                        |                                             |                                              |                                                         |                                                             |     |
|                                       | View Tota                                                                                                                                          | als Add All Items to S                                 | hopping Cart                                |                                              |                                                         |                                                             |     |
|                                       |                                                                                                                                                    | <u>ter Invoices Open Orde</u><br>d questions or commen |                                             |                                              |                                                         |                                                             |     |
|                                       |                                                                                                                                                    | s questions e commen                                   |                                             |                                              |                                                         |                                                             |     |
|                                       |                                                                                                                                                    |                                                        |                                             |                                              |                                                         |                                                             |     |
| <ul> <li>If an item in the</li> </ul> | Item Number column is                                                                                                                              |                                                        |                                             |                                              |                                                         | Internet                                                    |     |
|                                       |                                                                                                                                                    |                                                        |                                             |                                              |                                                         |                                                             |     |
| Item Detail Web                       | , the item is linked to the                                                                                                                        |                                                        |                                             |                                              | ave shopping ca                                         | urt rights set                                              |     |
|                                       | , the item is linked to the                                                                                                                        | User                                                   | D Maintena                                  | nce. Click A                                 | dd All Items to S                                       | urt rights set<br>Shopping Ca                               | rt  |
|                                       | , the item is linked to the                                                                                                                        | User<br>add a                                          | D Maintena                                  | nce. Click Ad<br>nabled items                | dd All Items to S<br>for the order to                   | rt rights set<br>Shopping Ca<br>your shoppi                 | int |
|                                       | , the item is linked to the                                                                                                                        | User<br>add a<br>cart.                                 | D Maintena<br>Il Internet-ei<br>A message a | nce. Click A<br>nabled items<br>appears ackr | dd All Items to S<br>for the order to<br>nowledging the | urt rights set<br>Shopping Ca<br>your shoppi<br>submission. | int |
| Click View Totals                     | , the item is linked to the                                                                                                                        | User<br>add a<br>cart.                                 | D Maintena<br>Il Internet-ei<br>A message a | nce. Click A<br>nabled items<br>appears ackr | dd All Items to S<br>for the order to                   | urt rights set<br>Shopping Ca<br>your shoppi<br>submission. | irt |
|                                       | , the item is linked to the page.                                                                                                                  | User<br>add a<br>cart.                                 | D Maintena<br>Il Internet-ei<br>A message a | nce. Click A<br>nabled items<br>appears ackr | dd All Items to S<br>for the order to<br>nowledging the | urt rights set<br>Shopping Ca<br>your shoppi<br>submission. | int |
| Order Drill Down                      | , the item is linked to the<br>page.<br>s to display the <i>Open Sales</i><br><i>n</i> ( <i>Header and Totals</i> ) Web<br>an be customized in Web | User<br>add a<br>cart.                                 | D Maintena<br>Il Internet-ei<br>A message a | nce. Click A<br>nabled items<br>appears ackr | dd All Items to S<br>for the order to<br>nowledging the | urt rights set<br>Shopping Ca<br>your shoppi<br>submission. | iri |

# View Sales Order History Options

This template (so\_hist\_inq\_options.htm) is provided with the .inquiry applet and can be viewed by .order and .store customers. It is available only if the **Retain Sales Order/Quote History** check box is selected in the Sales Order Options window.