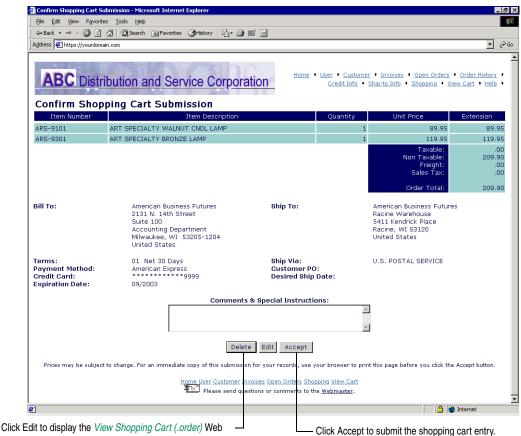

- Shopping Cart Item Information, Step 2 of 3 (.store)
- Shopping Cart Confirmation, Step 3 of 3 (.store)
- View Shopping Cart (.order)
- Confirm Shopping Cart Submission (.order)
- Add Items to Shopping Cart (.order)
- Sales Tax Detail
- User Profile (.store)
- Log On for .store Customers
- Request Password (.store)
- Help Table of Contents