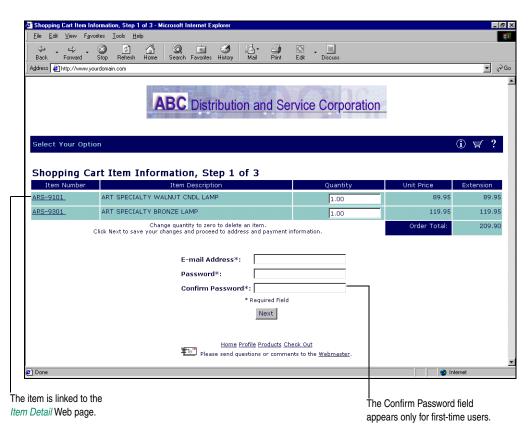

#### **Template Samples**

Samples of the default templates provided are included on the following pages. You can change these templates in Template Maintenance. For more information, see Template Maintenance in the Help system.

- Shopping Cart Item Information, Step 2 of 3 (.store)
- Shopping Cart Confirmation, Step 3 of 3 (.store)
- View Shopping Cart (.order)
- Confirm Shopping Cart Submission (.order)
- Add Items to Shopping Cart (.order)
- Sales Tax Detail
- User Profile (.store)
- Log On for .store Customers
- Request Password (.store)
- Help Table of Contents