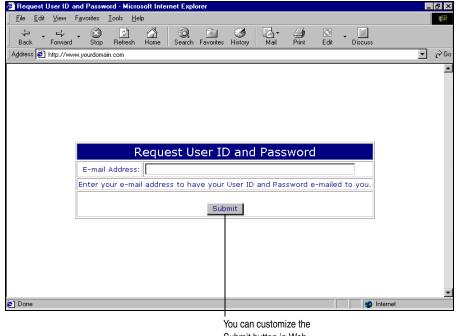

#### Request User ID and Password (.order)

This template (Uid\_request.htm) is provided with the .inquiry and .order applets and can only be used by .order customers.

After entering the e-mail address set up for your user ID, click Submit to request that an e-mail with the user ID and password information be sent. A message appears acknowledging the submission.