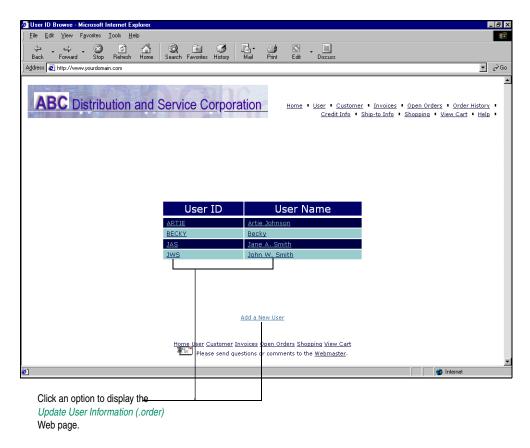

### User ID Browse (.order)

This template (uid\_browse.htm) is provided with the .inquiry applet and can only be viewed by .order customers with supervisor rights.

If you have supervisory rights, click the User ID link to browse all user IDs and user names.

You can customize the Submit button in Web Template Options.

The **Country** drop-down list is dynamically filled, based on the country codes set up on the Application Server (in Library Master Country Code Maintenance).