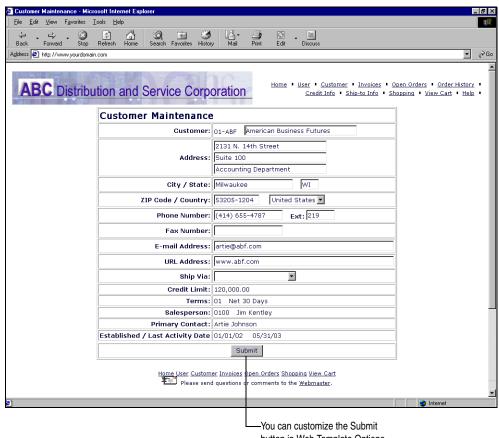

#### Customer Maintenance (.order)

This template (customer.htm) is provided with the .inquiry applet and can only be viewed by .order customers. Only users with supervisor rights can submit changes to customer information.

button in Web Template Options.

The **Country** drop-down list is dynamically filled, based on the country codes set up on the Application Server (in Library Master Country Code Maintenance).

After clicking Submit, a message appears acknowledging the submission.