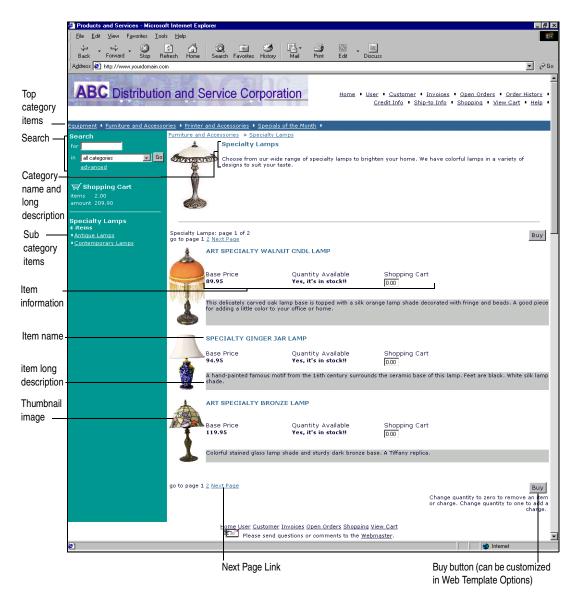

- Log On for .order Customers
- Request User ID and Password (.order)
- Update User Information (.order)
- User ID Browse (.order)
- Customer Maintenance (.order)
- Customer Inquiry (.order)
- View Invoice Information Options
- View Invoice Information (Summary)
- View Invoice Information (Detail)
- Invoice Drill Down (Header and Totals)
- Invoice Drill Down (Lines)
- View Open Sales Order Options
- View Open Sales Orders
- Open Sales Order Drill Down (Header and Totals)
- Open Sales Order Drill Down (Lines)
- View Sales Order History Options
- View Sales Order History
- Sales Order History Drill Down (Header and Totals)
- Sales Order History Drill Down (Lines)
- View RMA Options
- View RMA Information
- RMA Drill Down (Header Information)
- RMA Drill Down (Lines)
- View Credit Information (.order)
- Ship To Address Browse
- Ship To Address Maintenance
- Products and Services (Default)
- Products and Services (Single-Item Submit, No Frames)
- Products and Services (Multi-Item Submit, No Frames)
- Products and Services (Multi-Item Submit with Frames)
- Products and Services (Single-Item Submit with Frames)
- Item Detail
- Product Search
- Shopping Cart Item Information, Step 1 of 3 (.store)