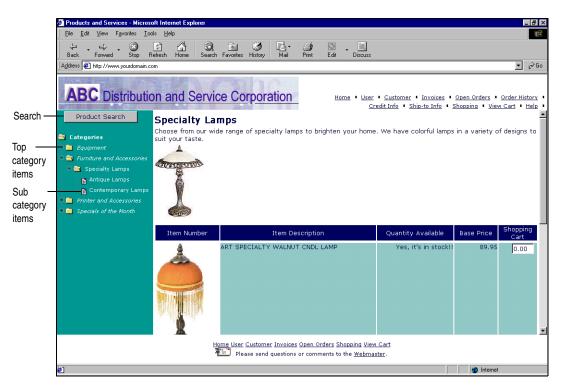

#### **Template Samples**

Samples of the default templates provided are included on the following pages. You can change these templates in Template Maintenance. For more information, see Template Maintenance in the Help system.

- Log On for .order Customers
- Request User ID and Password (.order)
- Update User Information (.order)
- User ID Browse (.order)
- Customer Maintenance (.order)
- Customer Inquiry (.order)
- View Invoice Information Options
- View Invoice Information (Summary)
- View Invoice Information (Detail)
- Invoice Drill Down (Header and Totals)
- Invoice Drill Down (Lines)
- View Open Sales Order Options
- View Open Sales Orders
- Open Sales Order Drill Down (Header and Totals)
- Open Sales Order Drill Down (Lines)
- View Sales Order History Options
- View Sales Order History
- Sales Order History Drill Down (Header and Totals)
- Sales Order History Drill Down (Lines)
- View RMA Options
- View RMA Information
- RMA Drill Down (Header Information)
- RMA Drill Down (Lines)
- View Credit Information (.order)
- Ship To Address Browse
- Ship To Address Maintenance
- Products and Services (Default)
- Products and Services (Single-Item Submit, No Frames)
- Products and Services (Multi-Item Submit, No Frames)
- Products and Services (Multi-Item Submit with Frames)
- Products and Services (Single-Item Submit with Frames)
- Item Detail
- Product Search
- Shopping Cart Item Information, Step 1 of 3 (.store)