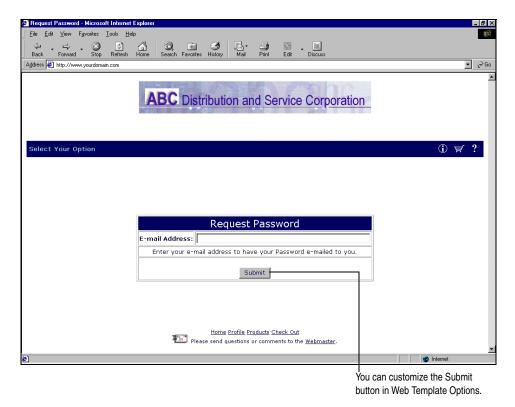

- Shopping Cart Item Information, Step 2 of 3 (.store)
- Shopping Cart Confirmation, Step 3 of 3 (.store)
- View Shopping Cart (.order)
- Confirm Shopping Cart Submission (.order)
- Add Items to Shopping Cart (.order)
- Sales Tax Detail
- User Profile (.store)
- Log On for .store Customers
- Request Password (.store)
- Help Table of Contents