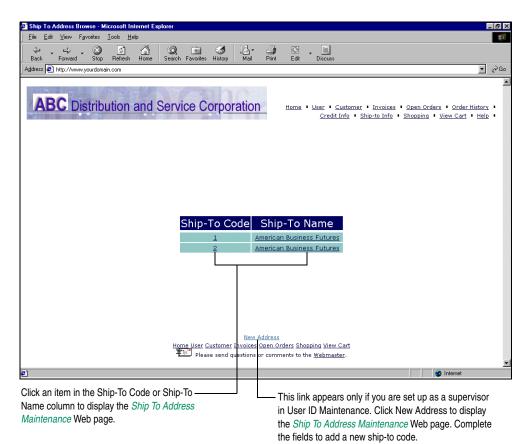

- Log On for .order Customers
- Request User ID and Password (.order)
- Update User Information (.order)
- User ID Browse (.order)
- Customer Maintenance (.order)
- Customer Inquiry (.order)
- View Invoice Information Options
- View Invoice Information (Summary)
- View Invoice Information (Detail)
- Invoice Drill Down (Header and Totals)
- Invoice Drill Down (Lines)
- View Open Sales Order Options
- View Open Sales Orders
- Open Sales Order Drill Down (Header and Totals)
- Open Sales Order Drill Down (Lines)
- View Sales Order History Options
- View Sales Order History
- Sales Order History Drill Down (Header and Totals)
- Sales Order History Drill Down (Lines)
- View RMA Options
- View RMA Information
- RMA Drill Down (Header Information)
- RMA Drill Down (Lines)
- View Credit Information (.order)
- Ship To Address Browse
- Ship To Address Maintenance
- Products and Services (Default)
- Products and Services (Single-Item Submit, No Frames)
- Products and Services (Multi-Item Submit, No Frames)
- Products and Services (Multi-Item Submit with Frames)
- Products and Services (Single-Item Submit with Frames)
- Item Detail
- Product Search
- Shopping Cart Item Information, Step 1 of 3 (.store)