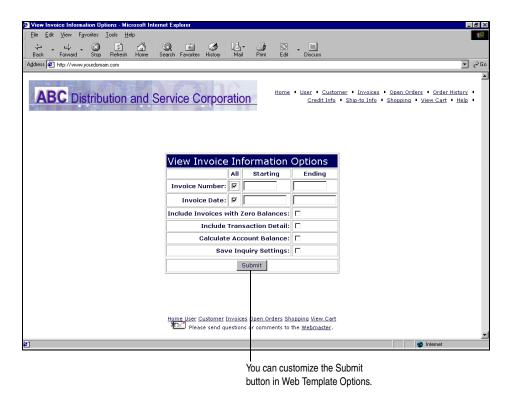

### View Invoice Information Options

This template (inv\_inq\_options.htm) is provided with the .inquiry applet and can be viewed by .order and .store customers.

If the **Save Inquiry Settings** check box was previously selected, the *View Invoice Information (Summary)* Web page or the *View Invoice Information (Detail)* Web page appears instead of the View Invoice Information Options Web page.

If more than one invoice is selected in the View Invoice Information Options Web page, when you click Submit, the *View Invoice Information (Summary)* Web page appears. If only one invoice is selected, the *View Invoice Information (Detail)* Web page appears.