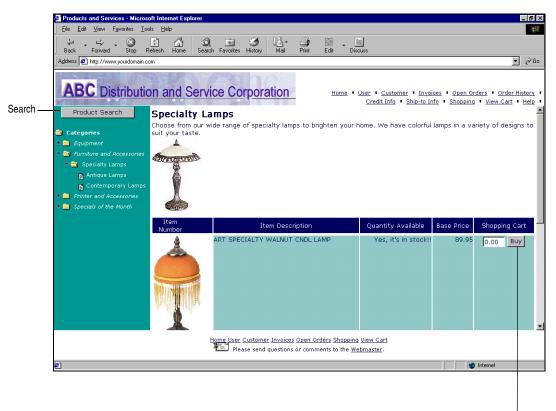

#### **Template Samples**

Samples of the default templates provided are included on the following pages. You can change these templates in Template Maintenance. For more information, see Template Maintenance in the Help system.

- Log On for .order Customers
- Request User ID and Password (.order)
- Update User Information (.order)
- User ID Browse (.order)
- Customer Maintenance (.order)
- Customer Inquiry (.order)
- View Invoice Information Options
- View Invoice Information (Summary)
- View Invoice Information (Detail)
- Invoice Drill Down (Header and Totals)
- Invoice Drill Down (Lines)
- View Open Sales Order Options
- View Open Sales Orders
- Open Sales Order Drill Down (Header and Totals)
- Open Sales Order Drill Down (Lines)
- View Sales Order History Options
- View Sales Order History
- Sales Order History Drill Down (Header and Totals)
- Sales Order History Drill Down (Lines)
- View RMA Options
- View RMA Information
- RMA Drill Down (Header Information)
- RMA Drill Down (Lines)
- View Credit Information (.order)
- Ship To Address Browse
- Ship To Address Maintenance
- Products and Services (Default)
- Products and Services (Single-Item Submit, No Frames)
- Products and Services (Multi-Item Submit, No Frames)
- Products and Services (Multi-Item Submit with Frames)
- Products and Services (Single-Item Submit with Frames)
- Item Detail
- Product Search
- Shopping Cart Item Information, Step 1 of 3 (.store)