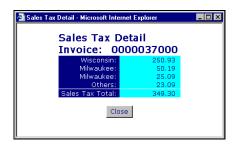

- Shopping Cart Item Information, Step 2 of 3 (.store)
- Shopping Cart Confirmation, Step 3 of 3 (.store)
- View Shopping Cart (.order)
- Confirm Shopping Cart Submission (.order)
- Add Items to Shopping Cart (.order)
- Sales Tax Detail
- User Profile (.store)
- Log On for .store Customers
- Request Password (.store)
- Help Table of Contents

to check the status of a package.

These links can be customized in Wel Template Options. Click Options to display the View Invoice Information Options Web page.

If the **Print Tax Code Detail** check box is selected in the Sales Tax Schedule Maintenance window (accessed from the Library Master Common menu), the *Sales Tax Detail* Web page appears when you click the **Sales Tax** link.