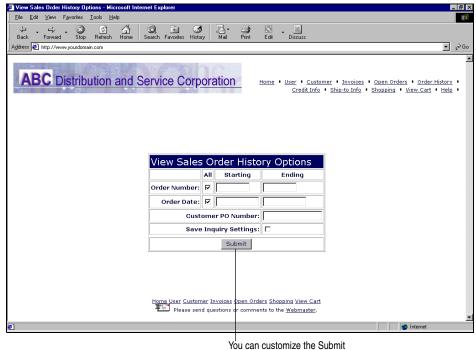

### View Open Sales Order Options

This template (so\_inq\_options.htm) is provided with the .inquiry applet and can be viewed by .order and .store customers.

| 🚰 View Open Sales Order Options - Microsoft Internet Exp | olorer                 |            |                                |                                                               |                                                                                          | _ 8 ×    |
|----------------------------------------------------------|------------------------|------------|--------------------------------|---------------------------------------------------------------|------------------------------------------------------------------------------------------|----------|
|                                                          |                        |            |                                |                                                               |                                                                                          | -        |
| ← → → → → → → → → → → → → → → →                          | n Favorites History    |            | 🛃 • 🎒<br>Mail Print            | Edit Discuss                                                  |                                                                                          |          |
| Address 🛃 http://www.yourdomain.com                      |                        |            |                                |                                                               | 1                                                                                        | ∙ ∂Go    |
| ABC Distribution and Serv                                |                        |            |                                | <u>Credit Info</u>                                            | ner • Invoices • Open Orders • Order Histo<br>• Ship-to Info • Shopping • View Cart • Hr |          |
|                                                          | iew Open S             |            |                                |                                                               |                                                                                          |          |
|                                                          | A                      |            | Starting                       | Ending                                                        |                                                                                          |          |
| Or                                                       | der Number: 🔽          | _          |                                |                                                               |                                                                                          |          |
|                                                          | Order Date: 🗗          |            |                                |                                                               |                                                                                          |          |
|                                                          | Ship Date: 🗵           | ۲ <b>(</b> |                                |                                                               |                                                                                          |          |
|                                                          | Incluc<br>(multiple se | de<br>lec  | Order Types:<br>tions allowed) | Standard<br>Back Order<br>Price Quote<br>Master<br>Repeating  |                                                                                          |          |
|                                                          | Custon                 | ner        | r PO Number:                   |                                                               |                                                                                          |          |
|                                                          | Save Ir                | nqu        | uiry Settings:                 |                                                               |                                                                                          |          |
|                                                          |                        |            | Submit                         |                                                               |                                                                                          |          |
|                                                          |                        |            |                                | r <u>s Shopping View Cart</u><br>ts to the <u>Webmaster</u> . |                                                                                          | <u>_</u> |
| ê                                                        |                        |            |                                |                                                               | 🖉 Internet                                                                               |          |
|                                                          |                        |            | I                              |                                                               |                                                                                          |          |

You can customize the Submit button in Web Template Options.

If the **Save Inquiry Settings** check box was selected, the *View Open Sales Orders* Web page appears instead of the Open View Sales Order Options Web page.

If more than one sales order is selected on the View Open Sales Orders Options page, after you click Submit, the *View Open Sales Orders* Web page appears. If only one sales order is selected, the *Open Sales Order Drill Down (Header and Totals)* Web page appears.