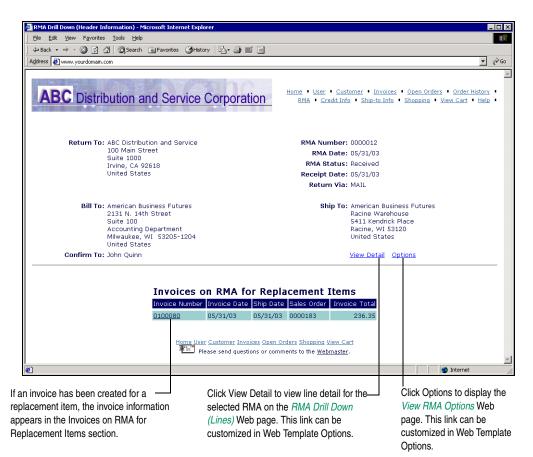

button in Web Template Options.

If the **Save Inquiry Settings** check box was previously selected, the *View Sales Order History* Web page appears instead of the View Sales Order History Options Web page.

If more than one sales order is selected on the View Sales Order History Options page, after you click Submit, the *View Sales Order History* Web page appears. If only one sales order is selected, the *Sales Order History Drill Down (Header and Totals)* Web page appears.

### View Sales Order History

This template (so\_hist\_inq.htm) is provided with the .inquiry applet and can be viewed by .order and .store customers. It is available only if the **Retain Sales Order/Quote History** check box is selected in the Sales Order Options window.