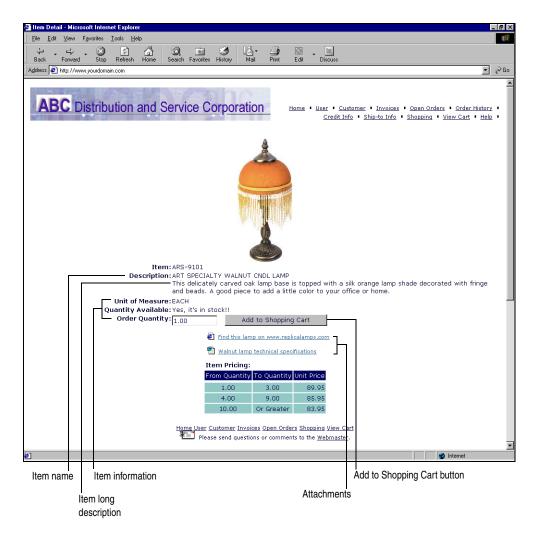

#### **Template Samples**

Samples of the default templates provided are included on the following pages. You can change these templates in Template Maintenance. For more information, see Template Maintenance in the Help system.

- Log On for .order Customers
- Request User ID and Password (.order)
- Update User Information (.order)
- User ID Browse (.order)
- Customer Maintenance (.order)
- Customer Inquiry (.order)
- View Invoice Information Options
- View Invoice Information (Summary)
- View Invoice Information (Detail)
- Invoice Drill Down (Header and Totals)
- Invoice Drill Down (Lines)
- View Open Sales Order Options
- View Open Sales Orders
- Open Sales Order Drill Down (Header and Totals)
- Open Sales Order Drill Down (Lines)
- View Sales Order History Options
- View Sales Order History
- Sales Order History Drill Down (Header and Totals)
- Sales Order History Drill Down (Lines)
- View RMA Options
- View RMA Information
- RMA Drill Down (Header Information)
- RMA Drill Down (Lines)
- View Credit Information (.order)
- Ship To Address Browse
- Ship To Address Maintenance
- Products and Services (Default)
- Products and Services (Single-Item Submit, No Frames)
- Products and Services (Multi-Item Submit, No Frames)
- Products and Services (Multi-Item Submit with Frames)
- Products and Services (Single-Item Submit with Frames)
- Item Detail
- Product Search
- Shopping Cart Item Information, Step 1 of 3 (.store)