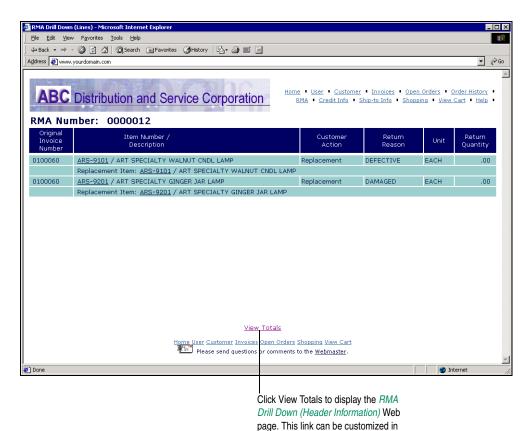

|                                                                                  | roices • <u>Open Orders</u> • <u>Order Historr</u> •<br>Info • Shopping • <u>View Cart</u> • <u>Help</u> •<br>ES<br>Order Amount<br>8,243.10 |
|----------------------------------------------------------------------------------|----------------------------------------------------------------------------------------------------------------------------------------------|
| Piint Edit Discuss                                                               |                                                                                                                                              |
| Credit Info • Shio-to<br>American Business Futur<br>Order Status<br>Active Order |                                                                                                                                              |
| Credit Info • Shio-to<br>American Business Futur<br>Order Status<br>Active Order | Info • Shopping • <u>View Cart</u> • <u>Help</u> •<br>ES<br>Order Amount                                                                     |
| Order Status<br>Active Order                                                     | Order Amount                                                                                                                                 |
| Active Order                                                                     |                                                                                                                                              |
|                                                                                  | 8,243.10                                                                                                                                     |
| Completed Order                                                                  |                                                                                                                                              |
|                                                                                  | 130.00                                                                                                                                       |
| tions<br>open Orders Shopping View Cart<br>or comments to the <u>Webmaster</u> . |                                                                                                                                              |
|                                                                                  |                                                                                                                                              |
| Olish Ostions to discloyd                                                        | ne <i>View Sales Order</i><br>e. This link can be                                                                                            |
|                                                                                  | Open Orders Shopping View Cart                                                                                                               |

# Sales Order History Drill Down (Header and Totals)

This template (so\_hist\_dd\_hdr.htm) is provided with the .inquiry applet and can be viewed by .order and .store customers. It is available only if the **Retain Sales Order/Quote History** check box is selected in the Sales Order Options window.