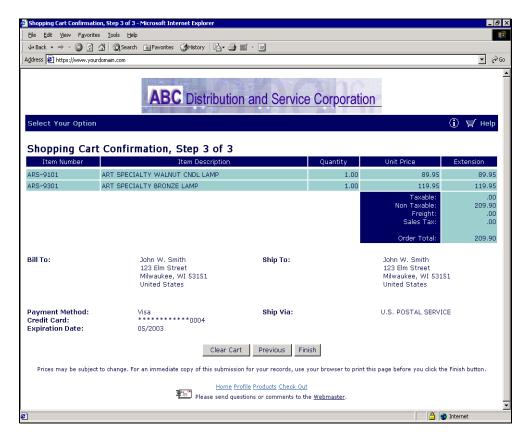

- Shopping Cart Item Information, Step 2 of 3 (.store)
- Shopping Cart Confirmation, Step 3 of 3 (.store)
- View Shopping Cart (.order)
- Confirm Shopping Cart Submission (.order)
- Add Items to Shopping Cart (.order)
- Sales Tax Detail
- User Profile (.store)
- Log On for .store Customers
- Request Password (.store)
- Help Table of Contents