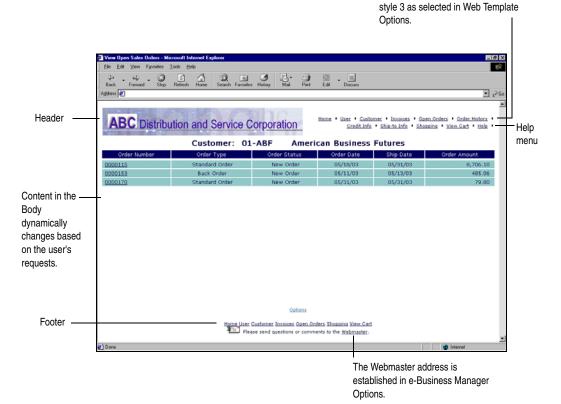

BACK

Main menu. This example displays menu

The header contains the company logo image or the company name specified in e-Business Manager Options. The information in the Header is consistent on each Web page. For more information, see e-Business Manager Options in the Help system.

#### Main Menu

The Main menu contains links to Web pages set up in Web Menu Maintenance. Main menu styles can be defined for both .order and .store Web pages. You can select among three Main menu styles, all appearing slightly different. The template samples that follow in this chapter appear with Main menu style **3** unless otherwise noted. For more information, see Web Menu Maintenance in the Help System.

#### Help Menu

Click **Help** to display the Help menu. The Help menu provides topics that assist the user with performing functions on a specific Web page, such as updating user information, and viewing customer and product information. The link to the Help menu can be customized in Web Template Options. For more information, see Web Template Options in the Help system.

#### Footer

The footer contains a menu bar with an abbreviated version of the Main menu and an e-mail link to the Webmaster. The information in the Footer is consistent on each Web page. The appearance of the options on the menu bar are determined by the menus set up in Web Menu Maintenance. For more information, see Web Menu Maintenance in the Help system,.

# **Cascading Style Sheet**

You can select a cascading style sheet to use for all of your templates in e-Business Manager Options. The cascading style sheet allows you to define the colors and fonts to apply to all of your Web pages. For more information, see Customizing Your Web Pages in the Help system.

#### Previous Page/Next Page Links

The Previous Page and Next Page links are available on all inquiry and browse Web pages. These links do not appear on line drill down and shopping cart Web pages (you must scroll to view additional information). Click Previous Page to display the previous page of inquiry information. Click Next Page to display the next page of inquiry information. The Previous Page and Next Page links can be customized in Web Template Options. For more information, see Web Template Options in the Help system.