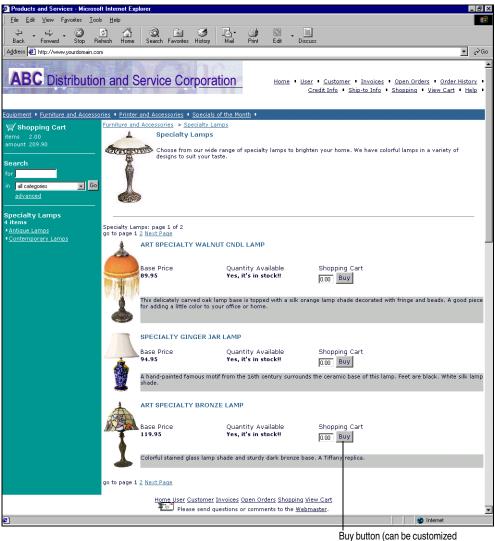

- Log On for .order Customers
- Request User ID and Password (.order)
- Update User Information (.order)
- User ID Browse (.order)
- Customer Maintenance (.order)
- Customer Inquiry (.order)
- View Invoice Information Options
- View Invoice Information (Summary)
- View Invoice Information (Detail)
- Invoice Drill Down (Header and Totals)
- Invoice Drill Down (Lines)
- View Open Sales Order Options
- View Open Sales Orders
- Open Sales Order Drill Down (Header and Totals)
- Open Sales Order Drill Down (Lines)
- View Sales Order History Options
- View Sales Order History
- Sales Order History Drill Down (Header and Totals)
- Sales Order History Drill Down (Lines)
- View RMA Options
- View RMA Information
- RMA Drill Down (Header Information)
- RMA Drill Down (Lines)
- View Credit Information (.order)
- Ship To Address Browse
- Ship To Address Maintenance
- Products and Services (Default)
- Products and Services (Single-Item Submit, No Frames)
- Products and Services (Multi-Item Submit, No Frames)
- Products and Services (Multi-Item Submit with Frames)
- Products and Services (Single-Item Submit with Frames)
- Item Detail
- Product Search
- Shopping Cart Item Information, Step 1 of 3 (.store)